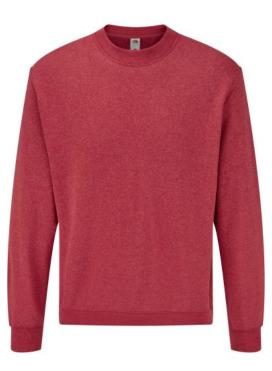

# FRUIT OF THE LOOM, CLASSIC SET-IN SWEAT, SWEATSHIRT

## **Basic informations**

Size: M Color: Heather red

## Specification

Fruit of the Loom, CLASSIC SET-IN SWEAT, sweatshirt. Classic sweatshirt made of 60% cotton and 40% polyester, 280 gm / m, classic cut, stylish cut, ruffle and collar made in a cotton-lycra combination. Sweater branding: DTG, screen printing, flock / flex In pack: 24 Piece